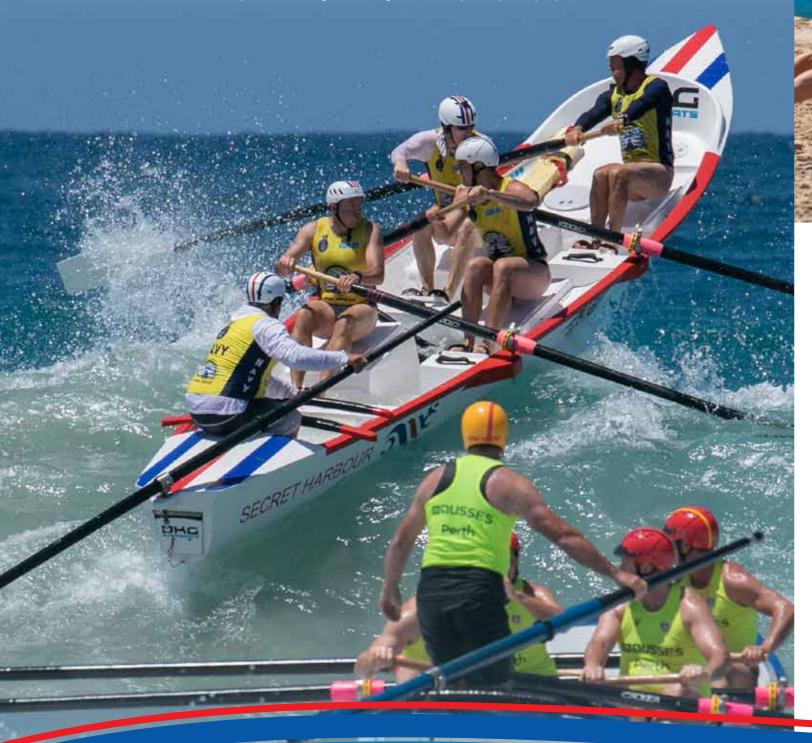

Our competitors and coaches have had a great season with many successes during the season. The Countries result this year was fantastic with Secrets being less than 100 points behind Bunbury and our club winning the handicap flag. Secret Harbour also took part in the Surf League competition this season with pleasing results at all the events. The other clubs certainly watched with interest at our results. States this year provided good results across all disciplines and ages from nippers to masters. This season has again seen an increased interest in competition at the club, with more athletes attending training throughout the season. The boat section has seen an increase

in crews over the year with many more people interested in the sport. The season continues with IRB racing and pool rescue continuing in to the cooler months. I would like to thank all the coaches and athletes for their dedication, commitment and many hours of hard work that has certainly put Secret Harbour at the forefront of surf sports in WA.