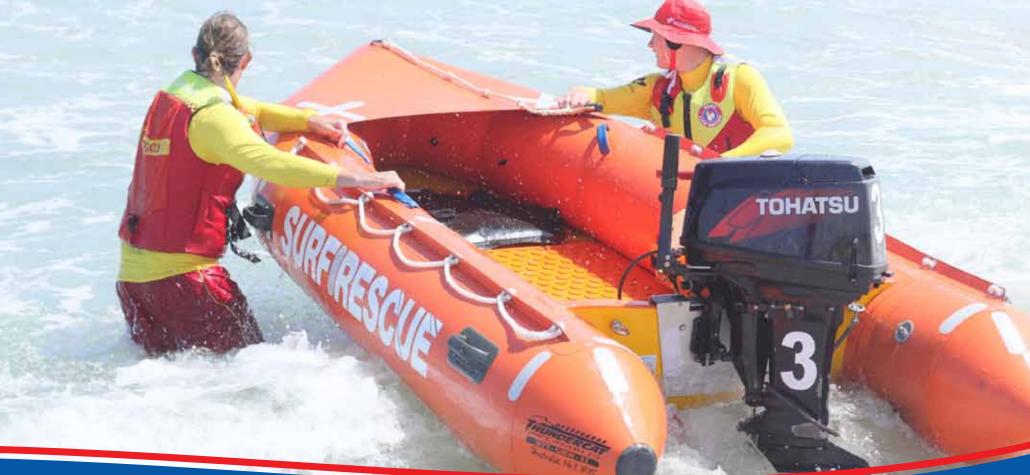

The core business of Patrolling our beach was well manned and event free with large preventative stats and below average amount of rescues. Thank you to all that patrolled

during the season and hope we can count on your support for the future season.

# LIFESAVING REPORT

62,378
PEOPLE RECORDED VISITING
SECRET HARBOUR BEACH

229
PREVENTATIVE ACTIONS

87 RESCUES

5,213 PATROL HOURS

27
FIRST AID TREATMENTS

96
MEMBERS COMPLETING OVER 24
HOURS ON PATROL

This year has been another successful year on the beach for the lifesaving patrols. This season has seen 62,378 people recorded visiting Secret Harbour beach. We performed 87 rescues and conducted 27 first aids, with 229 preventative actions recorded.

The majority of the rescues were conducted over Christmas and New Year Day. With a large gutter between the beach and the sandbar, a number of people struggled to get across.

Our core patrol remained at Secret Harbour beach, with roving patrols undertaken up to the dog beach, down to Golden Bay and Singleton. This season we saw drones and jet skis being included as a routine part of regular patrols.