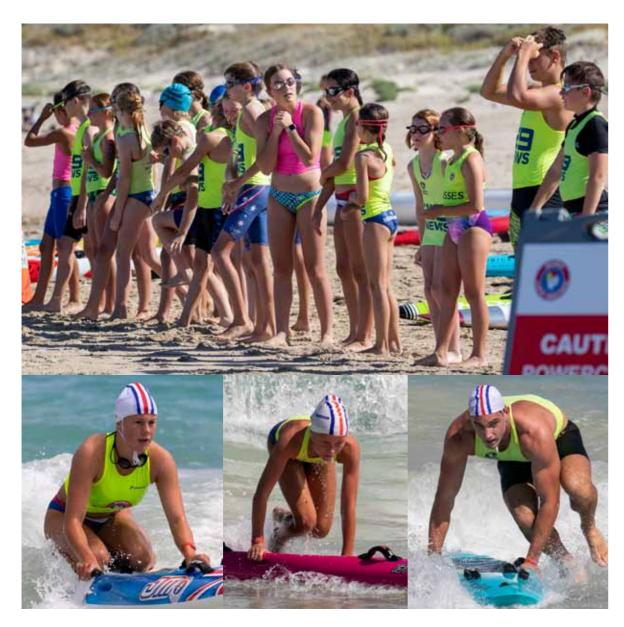

Nippers had another fantastic year with many new faces on the beach all enjoying themselves and developing their surf skills. It is great to see the beach a buzz with kids down the beach on Sunday morning. Bec has done a fantastic job coordinating nippers throughout the season, however unfortunately she will be stepping down next season. I would like to thank her for her efforts over the season along with all the

age managers, water safety and the parents that were down the beach every Sunday. Your efforts are greatly appreciated.

This season we started a pilot Star Fish nippers program for special needs children. The program was extremely rewarding for all those involved. It was pleasing to see the kids' progress from week to week in the water. The relationships formed with the children and the helpers was a very special one indeed. The parents of the kids could not thank the club enough for the program. We have Alcoa hopefully coming on-board with the program next season, which is fantastic. Thanks to all those who assisted with the program this season. We couldn't have done it without you.

Our competitors and coaches have had a great season with many successes during the season. The Countries result this year was fantastic with Secrets being less than 100 points behind Bunbury and our club winning the handicap flag. Secret Harbour also took part in the Surf League competition this season with pleasing results at all the events. The other clubs certainly watched with interest at our results. States this year provided good results across all disciplines and ages from nippers to masters. This season has again seen an increased interest in competition at the club, with more athletes attending training throughout the season. The boat section has seen an increase