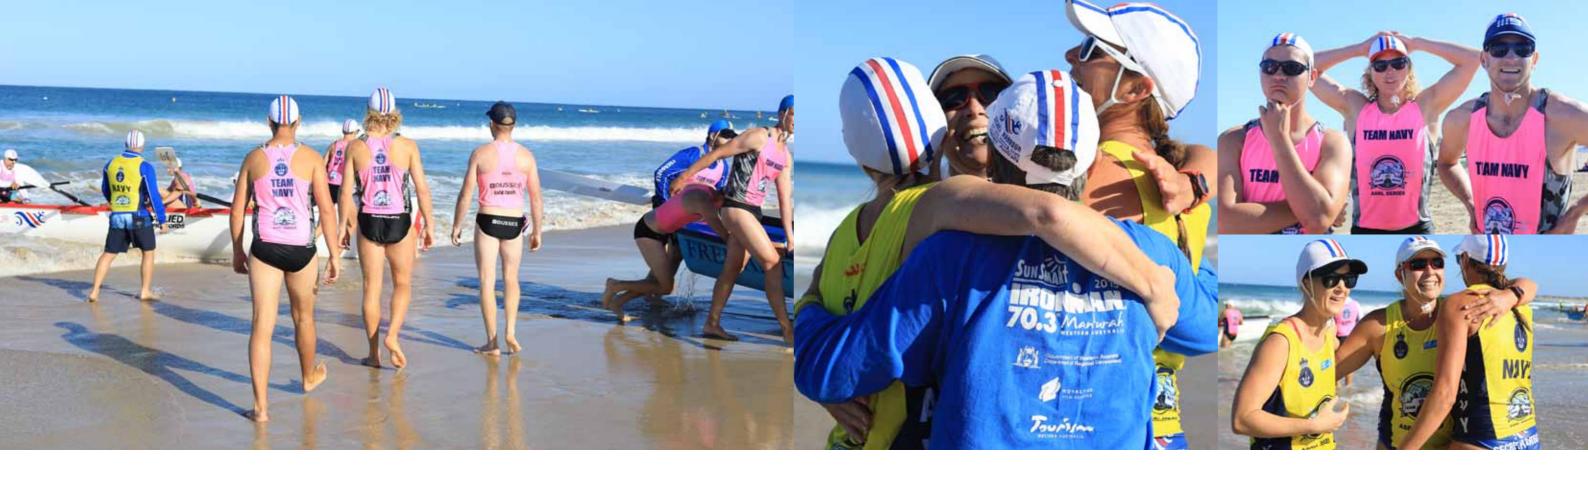

Our competitors and coaches have had a great season with many successes during the season. The Countries result this year was fantastic with Secrets being less than 100 points behind Bunbury and our club winning the handicap flag. Secret Harbour also took part in the Surf League competition this season with pleasing results at all the events. The other clubs certainly watched with interest at our results. States this year provided good results across all disciplines and ages from nippers to masters. This season has again seen an increased interest in competition at the club, with more athletes attending training throughout the season. The boat section has seen an increase

in crews over the year with many more people interested in the sport. The season continues with IRB racing and pool rescue continuing in to the cooler months. I would like to thank all the coaches and athletes for their dedication, commitment and many hours of hard work that has certainly put Secret Harbour at the forefront of surf sports in WA.

As a club we have been very successful in the competition side of Lifesaving. A large

contingent travelled south to Denmark for the Australia Day long weekend. Surf conditions were testing for all with a 4 meter swell hitting the beaches. Country States and State rounds were held at Sorrento and Scarborough Beach again the club was successful.