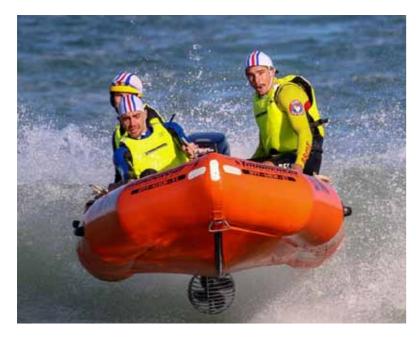

Our competitors and coaches have had a great season with many successes during the season. The Countries result this year was fantastic with Secrets being less than 100 points behind Bunbury and our club winning the handicap flag. Secret Harbour also took part in the Surf League competition this season with pleasing results at all the events. The other clubs certainly watched with interest at our results. States this year provided good results across all disciplines and ages from nippers to masters. This season has again seen an increased interest in competition at the club, with more athletes attending training throughout the season. The boat section has seen an increase

in crews over the year with many more people interested in the sport. The season continues with IRB racing and pool rescue continuing in to the cooler months. I would like to thank all the coaches and athletes for their dedication, commitment and many hours of hard work that has certainly put Secret Harbour at the forefront of surf sports in WA.