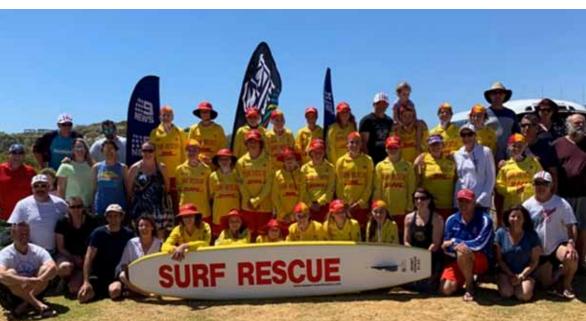

The core business of Patrolling our beach was well manned and event free with large preventative stats and below average amount of rescues. Thank you to all that patrolled

during the season and hope we can count on your support for the future season.

# LIFESAVING REPORT

62,378
PEOPLE RECORDED VISITING
SECRET HARBOUR BEACH

229
PREVENTATIVE ACTIONS

87 RESCUES

5,213 PATROL HOURS

27
FIRST AID TREATMENTS

96
MEMBERS COMPLETING OVER 24
HOURS ON PATROL

This year has been another successful year on the beach for the lifesaving patrols. This season has seen 62,378 people recorded visiting Secret Harbour beach. We performed 87 rescues and conducted 27 first aids, with 229 preventative actions recorded.