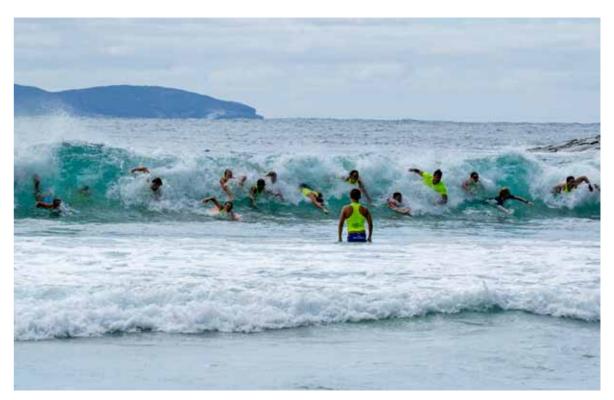

Our patrolling members again showed great commitment on our beach this season including our beach patrols, Abalone and water safety events. With everyone's support on the beach we provided the local community a safe and secure environment, with many positive comments of the professionalism of our members and thanks for the service we provide. So well done and thanks for your efforts this season.

The core business of Patrolling our beach was well manned and event free with large preventative stats and below average amount of rescues. Thank you to all that patrolled

during the season and hope we can count on your support for the future season.

The majority of the rescues were conducted over Christmas and New Year Day. With a large gutter between the beach and the sandbar, a number of people struggled to get across.

Our core patrol remained at Secret Harbour beach, with roving patrols undertaken up to the dog beach, down to Golden Bay and Singleton. This season we saw drones and jet skis being included as a routine part of regular patrols.